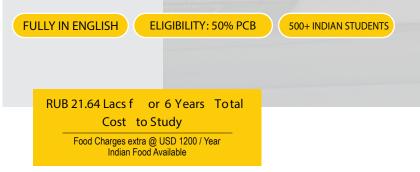

| PAY FEES<br>DIRECTLY                                                                                     | COST OF STUDY MBBS AT BASHKIR ST ATE MEDICAL UNIVERSITY , RUSSIA. (IN RUBLE) |                |                      |                   |                   |                   |
|----------------------------------------------------------------------------------------------------------|------------------------------------------------------------------------------|----------------|----------------------|-------------------|-------------------|-------------------|
| UNIVERSITY                                                                                               | 1st Year                                                                     | 2nd Year       | 3rd Year             | 4th Year          | 5th Year          | 6th Year          |
| Tuition Fee                                                                                              | 282 816,00 RUB                                                               | 282 816,00 RUB | 282 816,00 RUB       | 282 816,00 RUB    | 282 816,00 RUB    | 282 816,00 RUB    |
| Hostel Fee                                                                                               | 14 400,00 RUB                                                                | 14 400,00 RUB  | 14 400,00 RUB        | 14 400,00 RUB     | 14 400,00 RUB     | 14 400,00 RUB     |
| Others                                                                                                   | 152 830,00 RUB                                                               | 41 500,00 RUB  | 41 500,00 RUB        | 41 500,00 RUB     | 41 500,00 RUB     | 41 500,00 RUB     |
| Total                                                                                                    | 45,004,<br>RUI                                                               |                | 00 33,871,600<br>RUB | 33,871,600<br>RUB | 33,871,600<br>RUB | 33,871,600<br>RUB |
| Food - 6147- 7377 RUB Per Month<br>Total Ecos in 6 Years 214,369,977RUB 277,790,325 (1 USD is 70 approx) |                                                                              |                |                      |                   |                   |                   |

**Total Fees in 6 Years** 

(1 USD is 70 approx)

The Amount in INR is subject to change per the exchange rate in USD